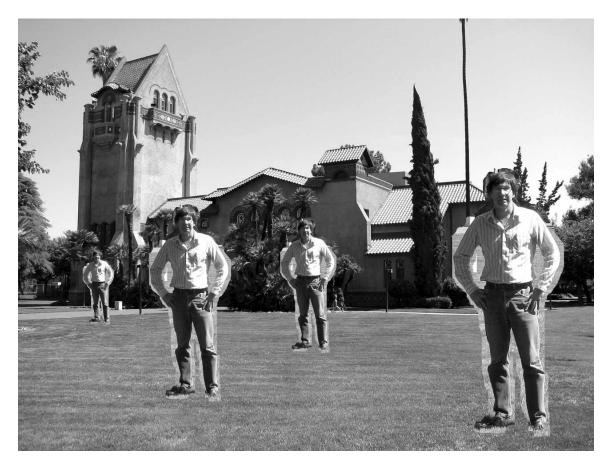

## Homework 1 Assignment

The photo below shows me with my three twin brothers. Actually, it's a rather crude cut-and-paste job in which I've inserted four images of myself in front of Tower Hall. Only problem is that the scale is all wrong, that is, my size looks wrong relative to where I'm standing and relative to the size of the buildings and trees in the background.

Your assignment is to make a similar composition using a photo of yourself pasted four times onto the photo of Tower Hall (see the back of this page) but at the correct scale. Make sure that each of the four images is a different size and that in at least two of the images we can see both your head and feet. You can create the composition using a program such as Photoshop or just use scissors, glue, and a copy machine.